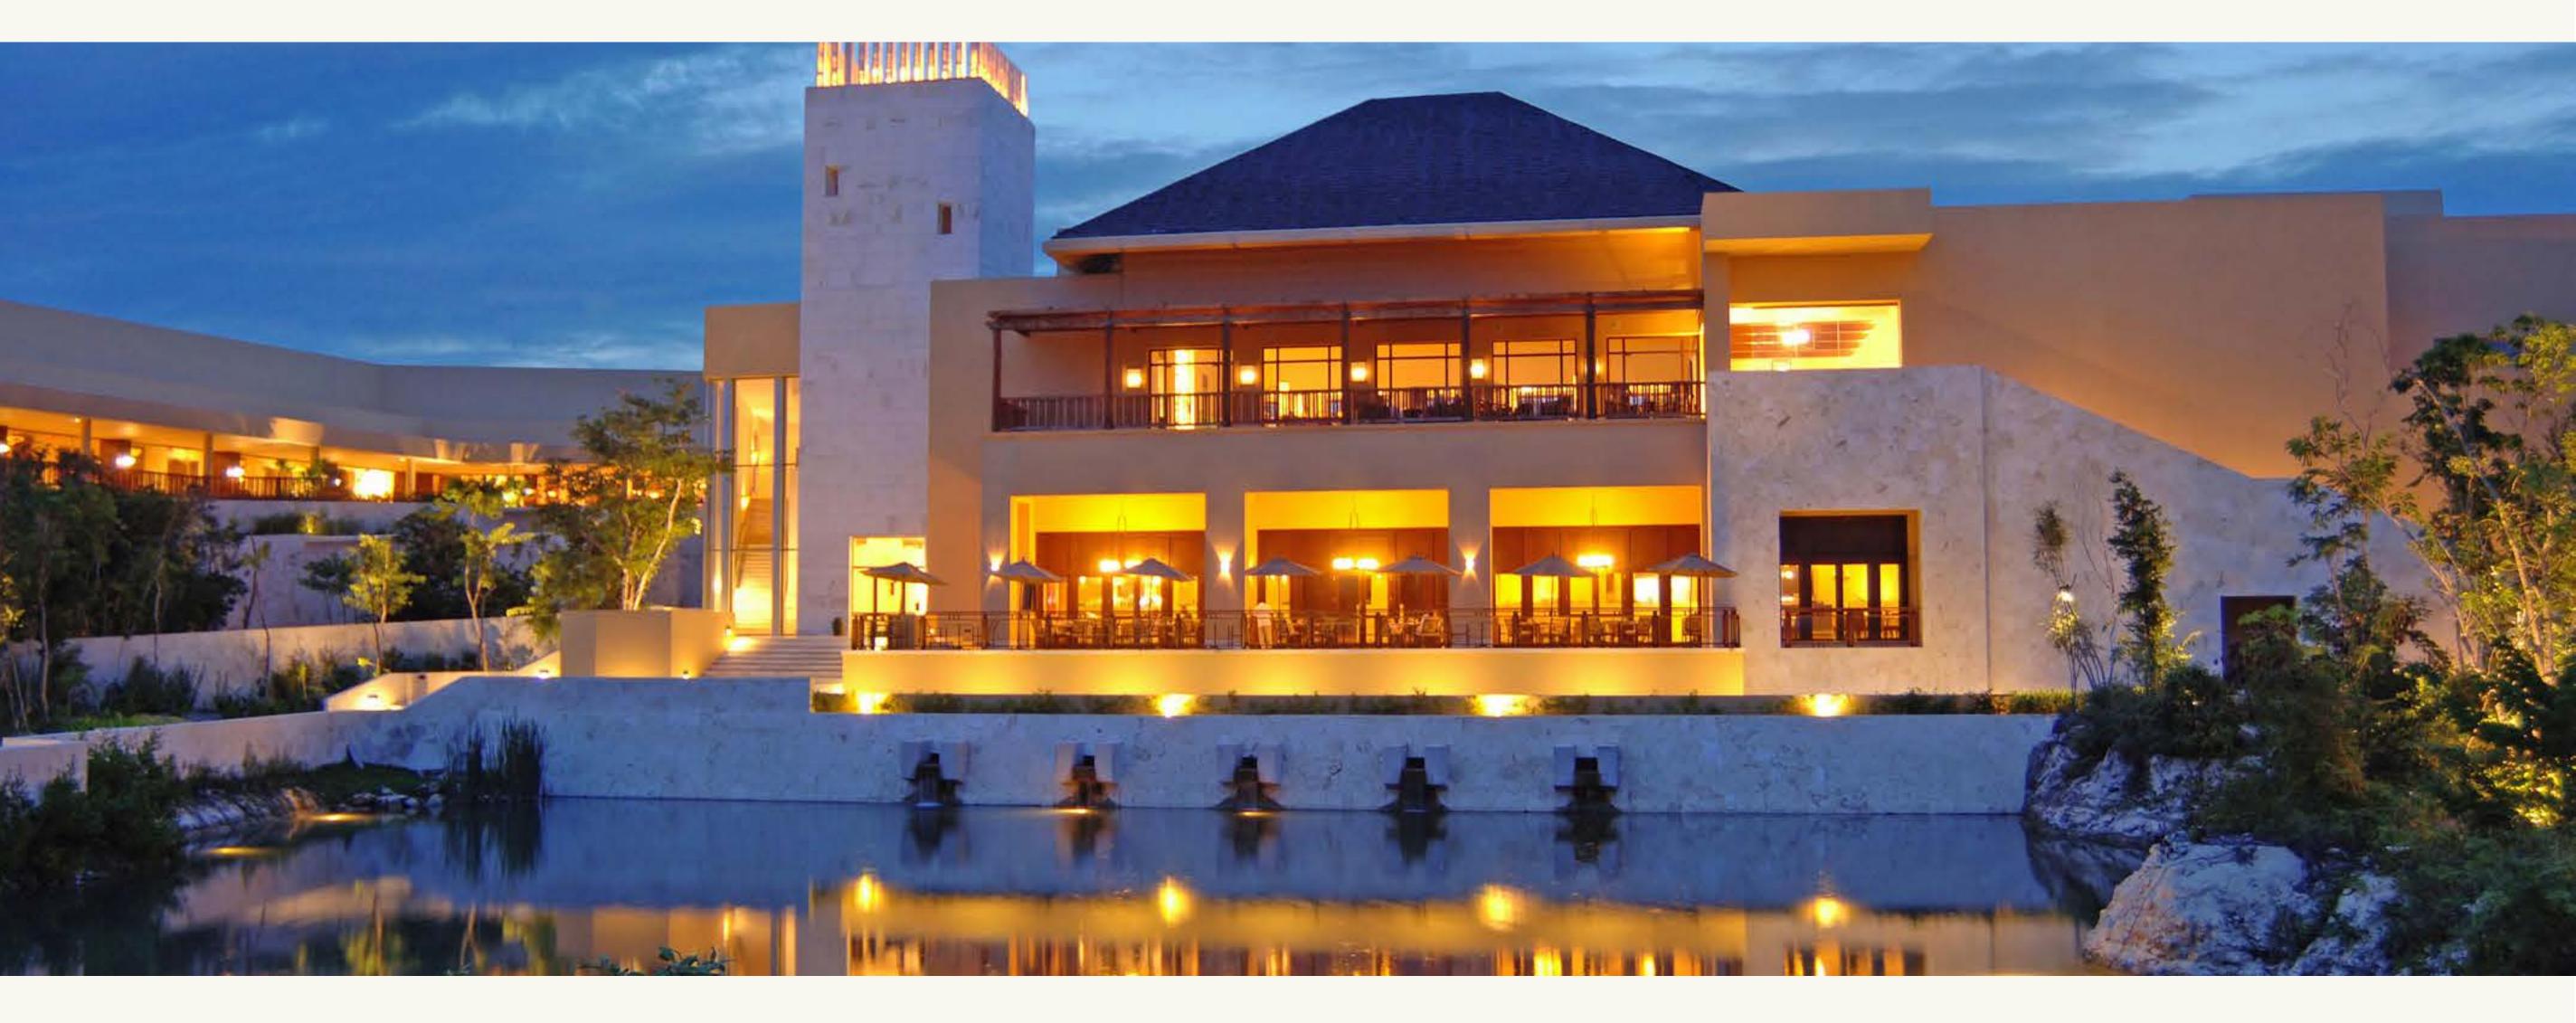

\*The additional nights of Wednesday Jan 16 or Monday Jan 21 may also be purchased, availability permitting.

The Fairmont Mayakoba is a masterfully planned luxury resort set within a tropical forest intersected by crystal clear waterways and surrounded by pristine Caribbean shoreline. Known as the Venice of the Caribbean, at Fairmont Mayakoba you will enjoy a unique resort experience, as the accommodations are located in Casita rooms or suites featuring private entrances, spa-style bathrooms, and furnished balconies or terraces with views to the tropical forest, golf course, mangroves, water canals, lagoons, or the deep blue Caribbean sea.

### HOTEL OVERVIEW

Address: Carretera Federal Cancún-Playa del Carmen Km. 298, 77710

Playa del Carmen, Q.R., Mexico

Distance from Cancún International: 45 minute shuttle ride

Distance to Venue: 30 minute shuttle ride